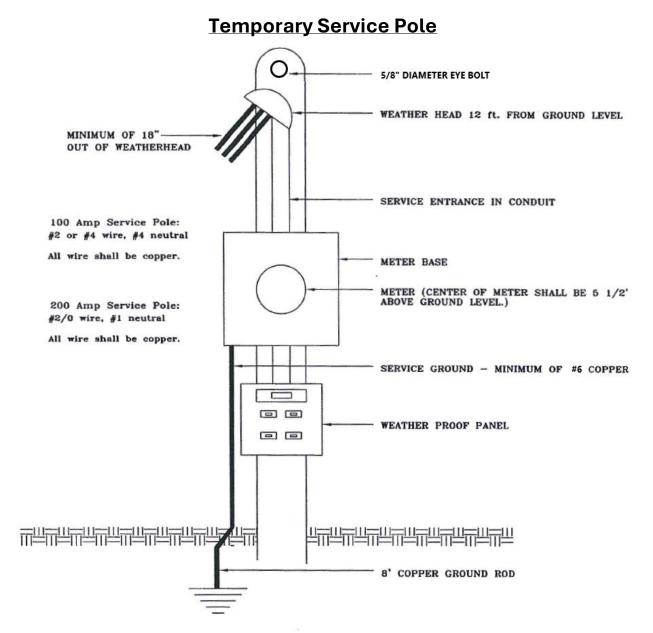

815 Tennessee Street P.O. Box 188 Bolivar, Tennessee 38008 Phone: 731-658-5257 Fax: 731-658-7703

Notes:

- 1. BEA engineering staff must spot pole location prior to installation.
- 2. Pole must be a round treated pole or 6" x 6" lumber, minimum 16' in length, 4' in ground.
- 3. Weather head must be no less than 12' from ground.
- 4. Service wires must be 16' from ground if crossing a driveway.
- 5. Customer is responsible for installation of eye bolt above weather head.
  - a. Eye bolt must be 5/8" in diameter.
  - b. Length as required for installation.
- 6. All receptacle outlets on single-phase circuits for construction sites shall have approved ground-fault protection.
- 7. The meter pole must pass a State of Tennessee electrical inspection prior to BEA service connection.